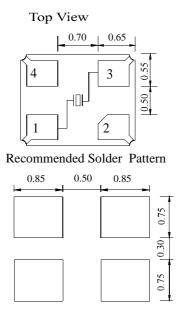

|                 |                 |
| Shunt Capacitance            | C0     | 3pF max.                                     |                 |                 |
| Insulator Resistance         | IR     | 500M Ω min. (At 100VDC)                      |                 |                 |
| Drive Level                  | DL     | 50μW <b>(</b> 100μW max.)                    |                 |                 |
| Aging                        | Fa     | ±5ppm max. (At 25°C, First year)             |                 |                 |
| Packing Unit                 |        | 3000pcs/reel                                 |                 |                 |

<sup>\*\*</sup>Please contact us for inquiries regarding other Specifications

## **Mechanical Dimensions(mm)**