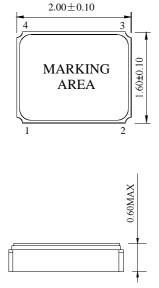

|                 |                 |
| Shunt Capacitance            | C0     | 3pF max.                                     |                 |                 |
| Insulator Resistance         | IR     | 500M Ω min. (At 100VDC)                      |                 |                 |
| Drive Level                  | DL     | 50μW <b>(</b> 100μW max.)                    |                 |                 |
| Aging                        | Fa     | ±5ppm max. (At 25°C, First year)             |                 |                 |
| Packing Unit                 |        | 3000pcs/reel                                 |                 |                 |

<sup>\*\*</sup>Please contact us for inquiries regarding other Specifications

## **Mechanical Dimensions(mm)**